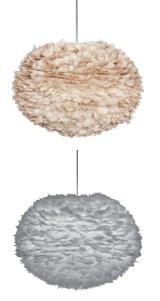

Designed by Soren Ravn Christensen in Copenhagen, Denmark





Eos large + Tripod floor



# Floor and pendant in one



#### **Dimensions**

ø 65 cm h 40 cm



# Material

Approx 4.500 goose feathers, paper and steel



### Easily cleaned with hairdryer



# Weight incl. packaging

1.60 kg



# Light source

E27 / E26 - Max 15 W LED Bulb recommendation: #4136



Gift Box, Dimensions (W×H×D): 25x25x65cm



# Assembly time

5~min - video guide at  $\underline{\text{umage.com}}$ 



### Media Kit

Photos, 3D models, 2D drawings Download at <u>umage.com</u>



## **Ordering Information**

| Eos large white       | #2042 |
|-----------------------|-------|
| Eos large light grey  | #2090 |
| Eos large light brown | #2089 |

### Accessories

| Accessories                |       |
|----------------------------|-------|
| Cord set white (pendant)   | #4005 |
| Cord set black (pendant