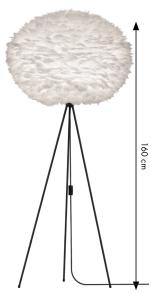

Designed by Soren Ravn Christensen in Copenhagen, Denmark





Eos large + Tripod floor



# Floor and pendant in one



#### **Dimensions**

ø 65 cm h 40 cm



# Material

Approx 4.500 goose feathers, paper and steel



### Easily cleaned with hairdryer



# Weight incl. packaging

1.60 kg



# Light source

E27 / E26 - Max 15 W LED Bulb recommendation: #4136



Gift Box, Dimensions (W×H×D): 25x25x65cm



# Assembly time

5~min - video guide at  $\underline{\text{umage.com}}$ 



### Media Kit

Photos, 3D models, 2D drawings Download at <u>umage.com</u>



## **Ordering Information**

| Eos large white       | #2042 |
|-----------------------|-------|
| Eos large light grey  | #2090 |
| Eos large light brown | #2089 |

### Accessories

| Accessories                |       |
|----------------------------|-------|
| Cord set white (pendant)   | #4005