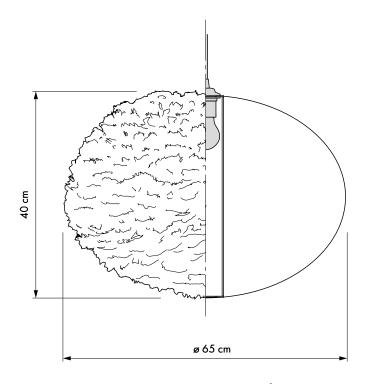

Designed by Soren Ravn Christensen in Copenhagen, Denmark





Eos large + Tripod floor



# Floor and pendant in one



#### **Dimensions**

ø 65 cm h 40 cm



# Material

Approx 4.500 goose feathers, paper and steel



### Easily cleaned with hairdryer



# Weight incl. packaging

1.60 kg



# Light source

E27 / E26 - Max 15 W LED Bulb recommendation: #4136



Gift Box, Dimensions (W×H×D): 25x25x65cm



# Assembly time

5~min - video guide at  $\underline{\text{umage.com}}$ 



### Media Kit

Photos, 3D models, 2D drawings Download at <u>umage.com</u>



## **Ordering Information**

| Eos large white       | #2042 |
|-----------------------|-------|
| Eos large light grey  | #2090 |
| Eos large light brown | #2089 |

### Accessories

| Accessories                |       |
|----------------------------|-------|
| Cord set white (pendant)   | #40